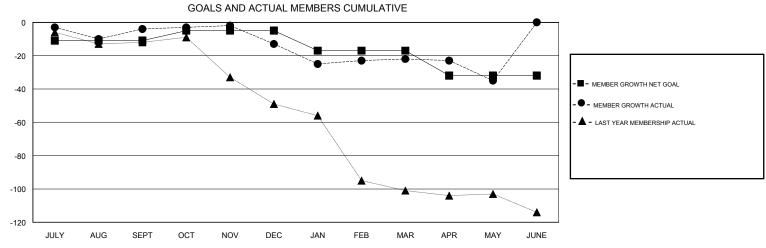

## District 11 E2

Results as of: 05/31/2018

| DROPPED CLUBS: 0  DROPPED MEMBERS |         | 18 CLUBS OF 33 ADDED 1 OR MORE NEW MEMBERS | GENDER DISTRIBUTION  MALE 655 (73.18%)  FEMALE 240 (26.82%)  Women Percentage Fiscal Year Goal: 27% |     |
|-----------------------------------|---------|--------------------------------------------|-----------------------------------------------------------------------------------------------------|-----|
| DECEASED                          | 27      | CLICK HERE FOR CUMULATIVE  MEMBERSHIP DATA | TOTAL FAMILY UNIT MEMBERS                                                                           | 114 |
| CLUB CANCELLED OTHER              | 0<br>65 |                                            | FAMILY MEMBERS PAYING HALF DUES                                                                     | 58  |
| TOTAL                             | 92      |                                            |                                                                                                     |     |