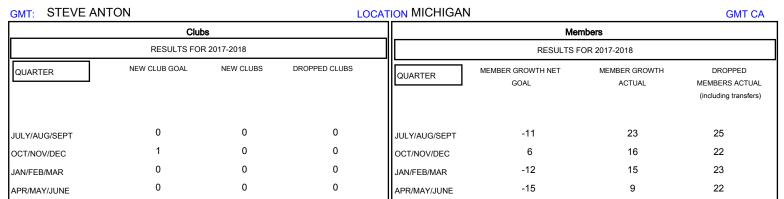

## District 11 E2

Results as of: 05/31/2018

| DROPPED CLUBS: 0  DROPPED MEMBERS |         | 18 CLUBS OF 33 ADDED 1 OR MORE NEW MEMBERS | GENDER DISTRIBUTION  MALE 655 (73.18%)  FEMALE 240 (26.82%)  Women Percentage Fiscal Year Goal: 27% |     |
|-----------------------------------|---------|--------------------------------------------|-----------------------------------------------------------------------------------------------------|-----|
| DECEASED                          | 27      | CLICK HERE FOR CUMULATIVE  MEMBERSHIP DATA | TOTAL FAMILY UNIT MEMBERS                                                                           | 114 |
| CLUB CANCELLED OTHER              | 0<br>65 |                                            | FAMILY MEMBERS PAYING HALF DUES                                                                     | 58  |
| TOTAL                             | 92      |                                            |                                                                                                     |     |